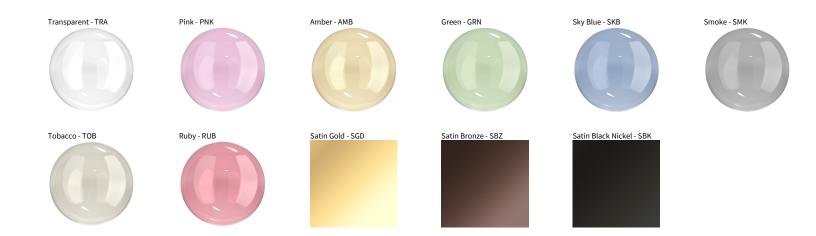

## D142013- MIREA SURFACE COLOR FINISH CHART

PROJECT

| PROJECT  |   |      |  |
|----------|---|------|--|
| ТҮРЕ     |   |      |  |
| NOTES    |   |      |  |
| QUANTITY |   | <br> |  |
| DATE     |   |      |  |
|          | - |      |  |

Digital: Not all screens are calibrated the same, and therefore, colors will appear differently between screens.

Physical: When texture is involved, there will be variations in color, character and tone within a product series and between product families.