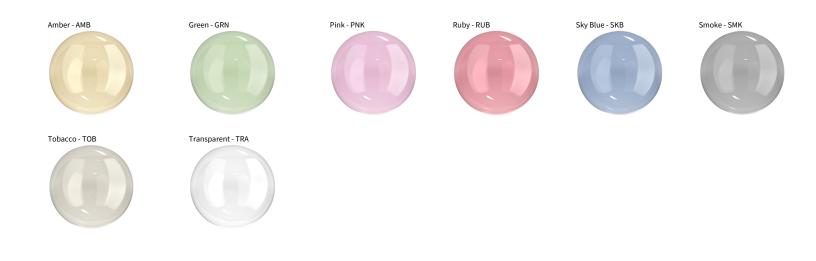

## **D143017- FIRENZE PALLA SURFACE**

COLOR FINISH CHAR

PROJECT

| PROJECT  |  |
|----------|--|
| ТҮРЕ     |  |
| NOTES    |  |
| QUANTITY |  |
| DATE     |  |

Digital: Not all screens are calibrated the same, and therefore, colors will appear differently between screens. Physical: When texture is involved, there will be variations in color, character and tone within a product series and between product families.