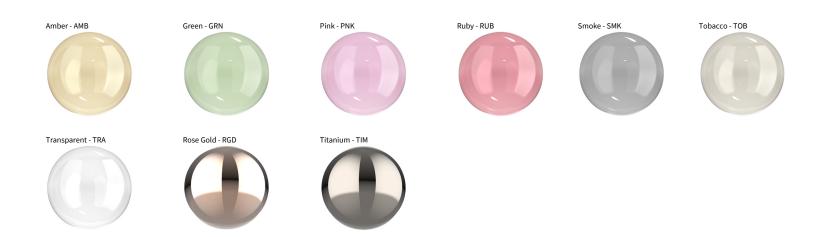

## D143019- TAO SURFACE COLOR FINISH CHART

## PROJECT

| FROJECT  |  |  |  |
|----------|--|--|--|
| TYPE     |  |  |  |
| NOTES    |  |  |  |
| QUANTITY |  |  |  |
| DATE     |  |  |  |

Digital: Not all screens are calibrated the same, and therefore, colors will appear differently between screens. Physical: When texture is involved, there will be variations in color, character and tone within a product series and between product families.