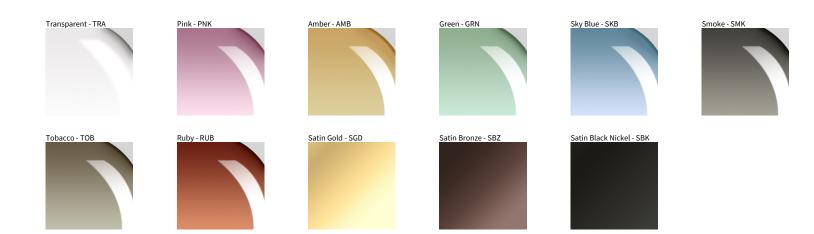

## **D143030- MIREA SURFACE**

| PROJECT  |  |  |  |
|----------|--|--|--|
| TYPE     |  |  |  |
| NOTES    |  |  |  |
| QUANTITY |  |  |  |
| DATE     |  |  |  |

Digital: Not all screens are calibrated the same, and therefore, colors will appear differently between screens.