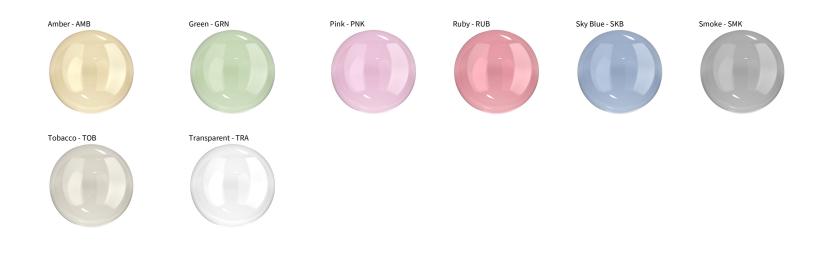

## **D144033- AERON PORTABLE**

| PROJECT  |  |
|----------|--|
| ТҮРЕ     |  |
| NOTES    |  |
| QUANTITY |  |
| DATE     |  |

Digital: Not all screens are calibrated the same, and therefore, colors will appear differently between screens. Physical: When texture is involved, there will be variations in color, character and tone within a product series and between product families.