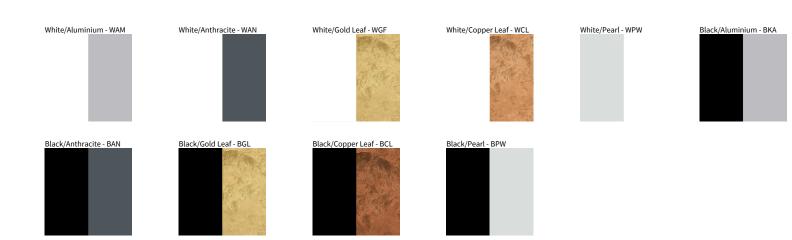

## **D42056- CONFORT RECTANGLE SURFACE**

COLOR FINISH CHAR

PROJECT

| PROJECT  |  |  |
|----------|--|--|
| TYPE     |  |  |
| NOTES    |  |  |
| QUANTITY |  |  |
| DATE     |  |  |

Digital: Not all screens are calibrated the same, and therefore, colors will appear differently between screens. Physical: When texture is involved, there will be variations in color, character and tone within a product series and between product families.