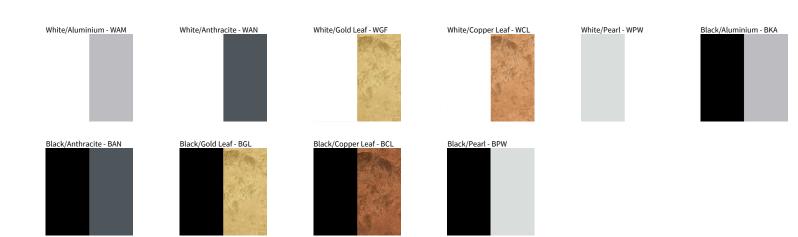

Digital: Not all screens are calibrated the same, and therefore, colors will appear differently between screens. Physical: When texture is involved, there will be variations in color, character and tone within a product series and between product families.