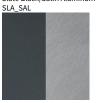

Slate Black/Satin Aluminum -SLA SAL

White/Rust - WHI\_RUS

White/White - WHI\_WHI

 $\textbf{Digital:} \ \textbf{Not all screens are calibrated the same, and therefore, colors will appear differently between screens.}$ 