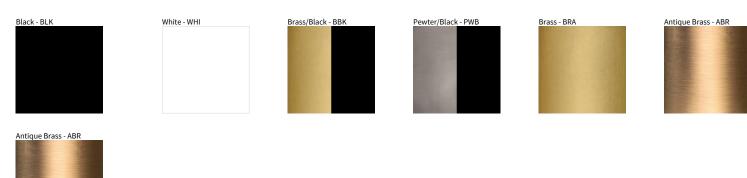

## **D51000- HOOP SUSPENSION**

| PROJECT  |  |  |
|----------|--|--|
| TYPE     |  |  |
| NOTES    |  |  |
| QUANTITY |  |  |
| DATE     |  |  |
|          |  |  |

Digital: Not all screens are calibrated the same, and therefore, colors will appear differently between screens. Physical: When texture is involved, there will be variations in color, character and tone within a product series and between product families.