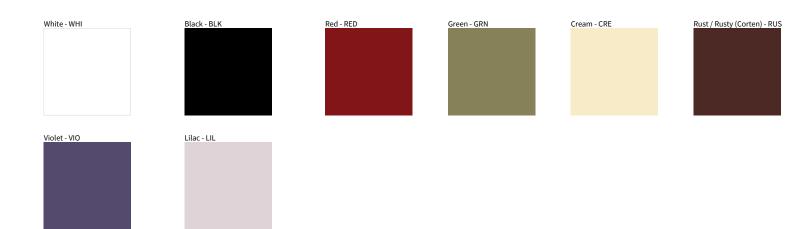

## **D51010- SWING SUSPENSION**

-----

| PROJECT  | <br> |  |  |
|----------|------|--|--|
| TYPE     |      |  |  |
| NOTES    |      |  |  |
| QUANTITY |      |  |  |
| DATE     |      |  |  |

Digital: Not all screens are calibrated the same, and therefore, colors will appear differently between screens. Physical: When texture is involved, there will be variations in color, character and tone within a product series and between product families.