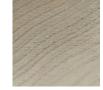

## D51043- LUZ OCULTA WOOD SUSPENSION

| ТҮРЕ     |  |  |
|----------|--|--|
| NOTES    |  |  |
| QUANTITY |  |  |
| DATE     |  |  |
|          |  |  |

Dark Oak - DOW

Natural Wood - NAT

Digital: Not all screens are calibrated the same, and therefore, colors will appear differently between screens. Physical: When texture is involved, there will be variations in color, character and tone within a product series and between product families.