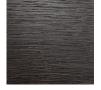

## D51043- LUZ OCULTA WOOD SUSPENSION

| ТҮРЕ     |  |  |
|----------|--|--|
| NOTES    |  |  |
| QUANTITY |  |  |
| DATE     |  |  |
|          |  |  |

Dark Oak - DOW

Natural Wood - NAT

Digital: Not all screens are calibrated the same, and therefore, colors will appear differently between screens. Physical: When texture is involved, there will be variations in color, character and tone within a product series and between product families.