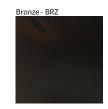

Brass - BRA

Digital: Not all screens are calibrated the same, and therefore, colors will appear differently between screens. Physical: When texture is involved, there will be variations in color, character and tone within a product series and between product families.