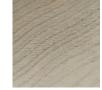

## D54032- LUZ OCULTA WOOD PORTABLE

| PROJECT |
|---------|
|---------|

| FROJECT  |  |
|----------|--|
| ТҮРЕ     |  |
| NOTES    |  |
| QUANTITY |  |
| DATE     |  |

Dark Oak - DOW

Natural Wood - NAT

Digital: Not all screens are calibrated the same, and therefore, colors will appear differently between screens. Physical: When texture is involved, there will be variations in color, character and tone within a product series and between product families.