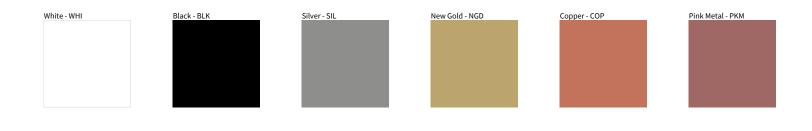

## **ZANEEN**.

**D61007- SKYLINE SUSPENSION** 

| PROJECT  |  |  |
|----------|--|--|
| TYPE     |  |  |
| NOTES    |  |  |
| QUANTITY |  |  |
| DATE     |  |  |
|          |  |  |

Digital: Not all screens are calibrated the same, and therefore, colors will appear differently between screens. Physical: When texture is involved, there will be variations in color, character and tone within a product series and between product families.