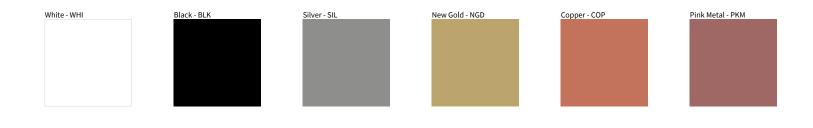

## **D61009- SWIRL SUSPENSION**

| PROJECT  |  |  |  |
|----------|--|--|--|
| TYPE     |  |  |  |
| NOTES    |  |  |  |
| QUANTITY |  |  |  |
| DATE     |  |  |  |

Digital: Not all screens are calibrated the same, and therefore, colors will appear differently between screens. Physical: When texture is involved, there will be variations in color, character and tone within a product series and between product families.