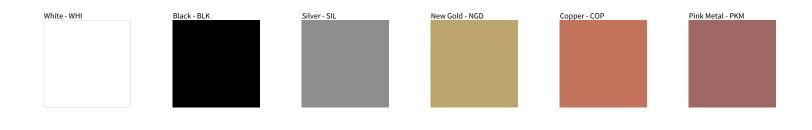

## **D61011- SWIRL SUSPENSION**

| PROJECT  |  |  |  |
|----------|--|--|--|
| TYPE     |  |  |  |
| NOTES    |  |  |  |
| QUANTITY |  |  |  |
| DATE     |  |  |  |

Digital: Not all screens are calibrated the same, and therefore, colors will appear differently between screens. Physical: When texture is involved, there will be variations in color, character and tone within a product series and between product families.