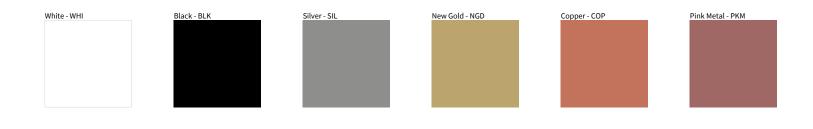

## **D61012- SWIRL SUSPENSION**

| PROJECT  |  |  |  |
|----------|--|--|--|
| TYPE     |  |  |  |
| NOTES    |  |  |  |
| QUANTITY |  |  |  |
| DATE     |  |  |  |

Digital: Not all screens are calibrated the same, and therefore, colors will appear differently between screens. Physical: When texture is involved, there will be variations in color, character and tone within a product series and between product families.