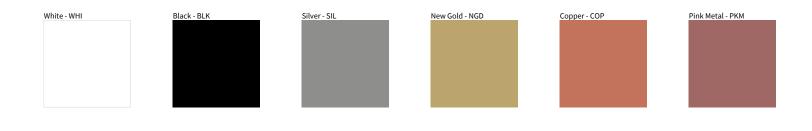

## **D61024- GLOBE SUSPENSION**

| PROJECT  |  |  |  |
|----------|--|--|--|
| TYPE     |  |  |  |
| NOTES    |  |  |  |
| QUANTITY |  |  |  |
| DATE     |  |  |  |
|          |  |  |  |

Digital: Not all screens are calibrated the same, and therefore, colors will appear differently between screens. Physical: When texture is involved, there will be variations in color, character and tone within a product series and between product families.