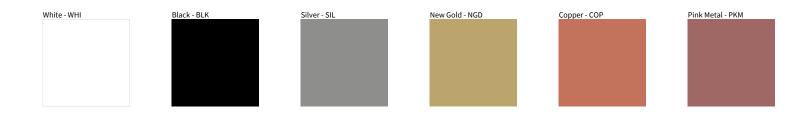

## D62003- SKYLINE SURFACE

COLOR FINISH CHAR

| PROJECT  |  |  |
|----------|--|--|
| TYPE     |  |  |
| NOTES    |  |  |
| QUANTITY |  |  |
| DATE     |  |  |

Digital: Not all screens are calibrated the same, and therefore, colors will appear differently between screens. Physical: When texture is involved, there will be variations in color, character and tone within a product series and between product families.