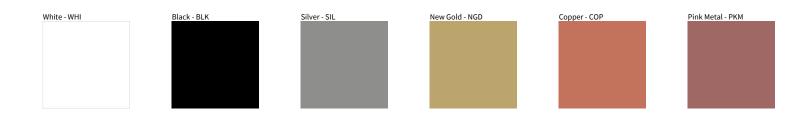

## **D62007- SWIRL SURFACE**

| PROJECT  |      |  |  |
|----------|------|--|--|
| TYPE     | <br> |  |  |
| NOTES    |      |  |  |
| QUANTITY |      |  |  |
| DATE     |      |  |  |

Digital: Not all screens are calibrated the same, and therefore, colors will appear differently between screens. Physical: When texture is involved, there will be variations in color, character and tone within a product series and between product families.