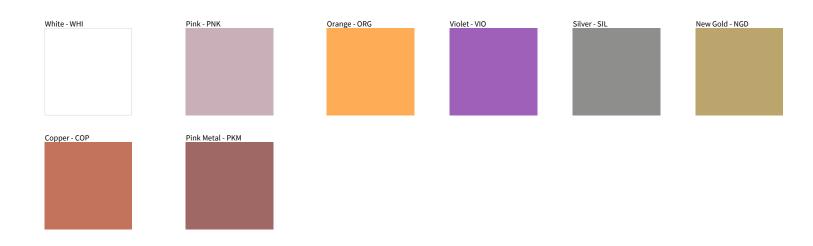

## D62013- FOLIO SURFACE COLOR FINISH CHART

PROJECT

| PROJECT  |  |  |  |
|----------|--|--|--|
| TYPE     |  |  |  |
| NOTES    |  |  |  |
| QUANTITY |  |  |  |
| DATE     |  |  |  |

Digital: Not all screens are calibrated the same, and therefore, colors will appear differently between screens. Physical: When texture is involved, there will be variations in color, character and tone within a product series and between product families.