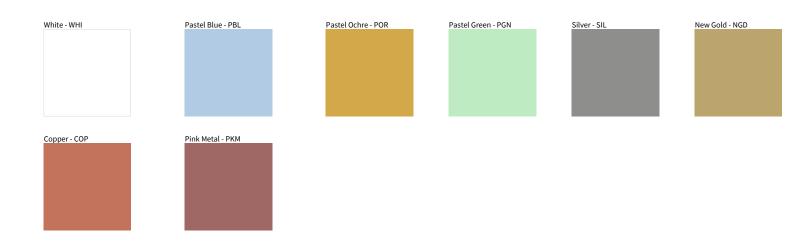

## **D62033- QUEEN SURFACE**

PRO IFCT

| PROJECT  |  |  |  |
|----------|--|--|--|
| TYPE     |  |  |  |
| NOTES    |  |  |  |
| QUANTITY |  |  |  |
| DATE     |  |  |  |

Digital: Not all screens are calibrated the same, and therefore, colors will appear differently between screens.