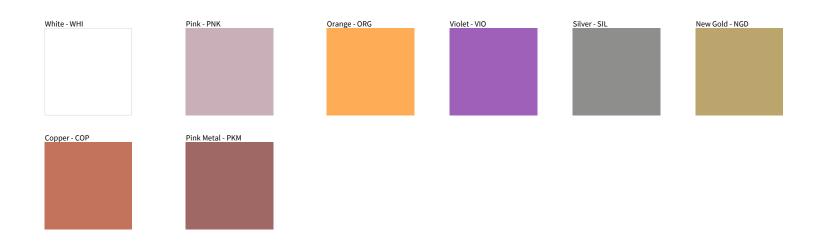

## **D64009- FOLIO PORTABLE**

| PROJECT  |  |  |  |
|----------|--|--|--|
| TYPE     |  |  |  |
| NOTES    |  |  |  |
| QUANTITY |  |  |  |
| DATE     |  |  |  |

Digital: Not all screens are calibrated the same, and therefore, colors will appear differently between screens. Physical: When texture is involved, there will be variations in color, character and tone within a product series and between product families.