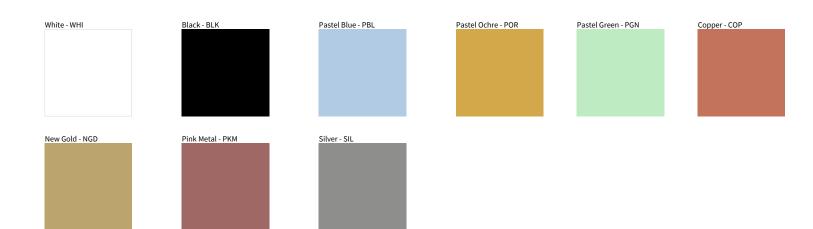

## **D64023- HELIOS PORTABLE**

| DATE     |  |  |
|----------|--|--|
| QUANTITY |  |  |
| NOTES    |  |  |
| ТҮРЕ     |  |  |
| PROJECT  |  |  |

Digital: Not all screens are calibrated the same, and therefore, colors will appear differently between screens.