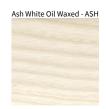

## Walnut Natural - WAL

White - WHI

Digital: Not all screens are calibrated the same, and therefore, colors will appear differently between screens. Physical: When texture is involved, there will be variations in color, character and tone within a product series and between product families.