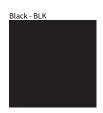

## **D71004- LED40 SUSPENSION**

**COLOR FINISH CHART** 

| PROJECT  |  |
|----------|--|
| ТҮРЕ     |  |
| NOTES    |  |
| QUANTITY |  |
| DATE     |  |

White - WHI

**Digital:** Not all screens are calibrated the same, and therefore, colors will appear differently between screens. **Physical:** When texture is involved, there will be variations in color, character and tone within a product series and between product families.