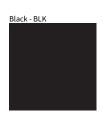

## **D71015-LED60 SUSPENSION**

COLOR FINISH CHART

| PROJECT  |  |  |
|----------|--|--|
| TYPE     |  |  |
| NOTES    |  |  |
| QUANTITY |  |  |
| DATE     |  |  |

White - WHI

**Digital:** Not all screens are calibrated the same, and therefore, colors will appear differently between screens. **Physical:** When texture is involved, there will be variations in color, character and tone within a product series and between product families.