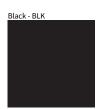

## **D71021- SWAN WING SUSPENSION**

COLOR FINISH CHART

| PROJECT  |  |  |
|----------|--|--|
| TYPE     |  |  |
| NOTES    |  |  |
| QUANTITY |  |  |
| DATE     |  |  |

White - WHI

**Digital:** Not all screens are calibrated the same, and therefore, colors will appear differently between screens. **Physical:** When texture is involved, there will be variations in color, character and tone within a product series and between product families.

Wood is a living, organic material. Hence, the patterns and hues can very, and can change as the material ages. We are not responsible for any natural material transformation and development.