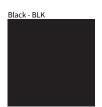

## **D71022- SWAN SUSPENSION**

COLOR FINISH CHART

| PROJECT  |  |  |
|----------|--|--|
| TYPE     |  |  |
| NOTES    |  |  |
| QUANTITY |  |  |
| DATE     |  |  |

White - WHI

**Digital:** Not all screens are calibrated the same, and therefore, colors will appear differently between screens. **Physical:** When texture is involved, there will be variations in color, character and tone within a product series and between product families.