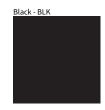

## D72009- LED40 SURFACE COLOR FINISH CHART

PROJECT

| PROJECT  |  |  |  |
|----------|--|--|--|
| TYPE     |  |  |  |
| NOTES    |  |  |  |
| QUANTITY |  |  |  |
| DATE     |  |  |  |

White - WHI

Digital: Not all screens are calibrated the same, and therefore, colors will appear differently between screens. Physical: When texture is involved, there will be variations in color, character and tone within a product series and between product families.