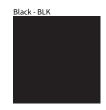

## Walnut Natural - WAL

White - WHI

Digital: Not all screens are calibrated the same, and therefore, colors will appear differently between screens. Physical: When texture is involved, there will be variations in color, character and tone within a product series and between product families.