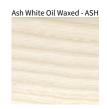

## Walnut Natural - WAL

White - WHI

Digital: Not all screens are calibrated the same, and therefore, colors will appear differently between screens. Physical: When texture is involved, there will be variations in color, character and tone within a product series and between product families.