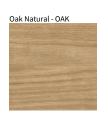

## Walnut Natural - WAL

White - WHI

Digital: Not all screens are calibrated the same, and therefore, colors will appear differently between screens. Physical: When texture is involved, there will be variations in color, character and tone within a product series and between product families.