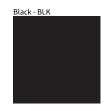

## Walnut Natural - WAL

White - WHI

Digital: Not all screens are calibrated the same, and therefore, colors will appear differently between screens. Physical: When texture is involved, there will be variations in color, character and tone within a product series and between product families.