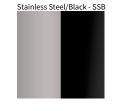

## D92230- ALINA SURFACE COLOR FINISH CHART

PROJECT

| PROJECT  |  |  |  |
|----------|--|--|--|
| TYPE     |  |  |  |
| NOTES    |  |  |  |
| QUANTITY |  |  |  |
| DATE     |  |  |  |

Burgundy Lacquer/Gold Lacquer - BUG