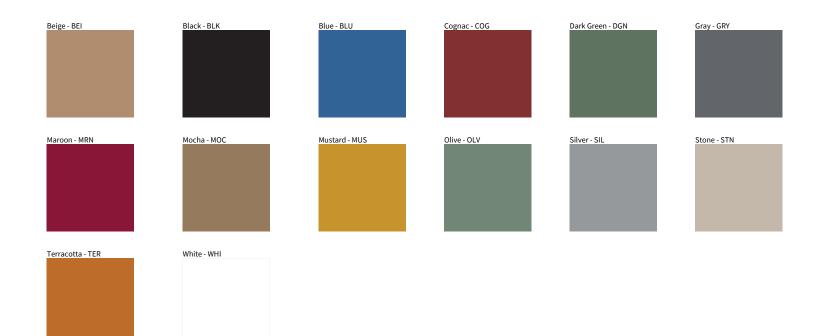

## **E111196- DRUM SUSPENSION**

| PROJECT  |  |  |  |
|----------|--|--|--|
| TYPE     |  |  |  |
| NOTES    |  |  |  |
| QUANTITY |  |  |  |
| DATE     |  |  |  |

Digital: Not all screens are calibrated the same, and therefore, colors will appear differently between screens. Physical: When texture is involved, there will be variations in color, character and tone within a product series and between product families.