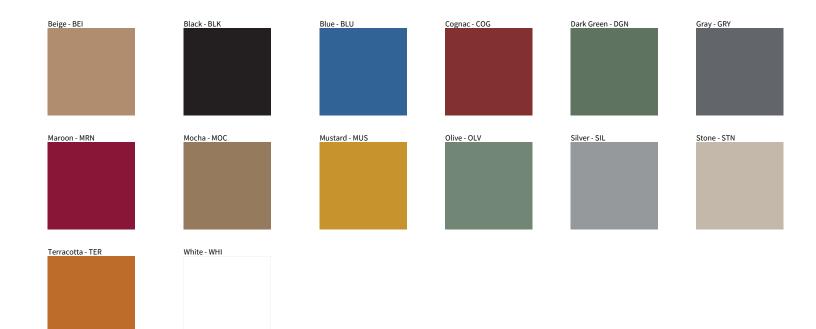

Digital: Not all screens are calibrated the same, and therefore, colors will appear differently between screens. Physical: When texture is involved, there will be variations in color, character and tone within a product series and between product families.