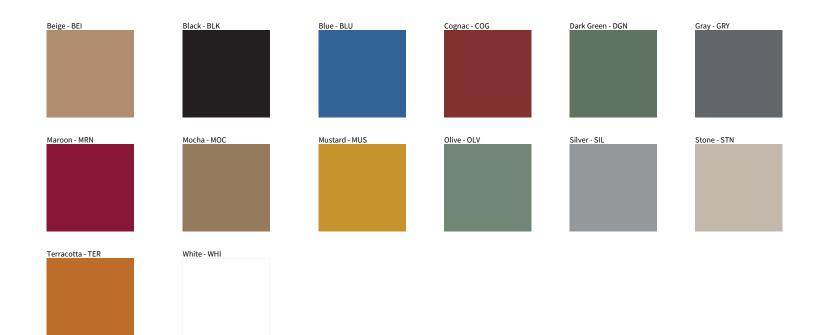

Digital: Not all screens are calibrated the same, and therefore, colors will appear differently between screens. Physical: When texture is involved, there will be variations in color, character and tone within a product series and between product families.