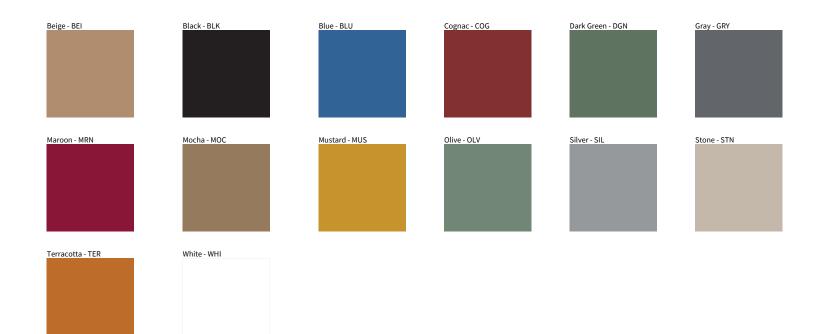

Digital: Not all screens are calibrated the same, and therefore, colors will appear differently between screens. Physical: When texture is involved, there will be variations in color, character and tone within a product series and between product families.