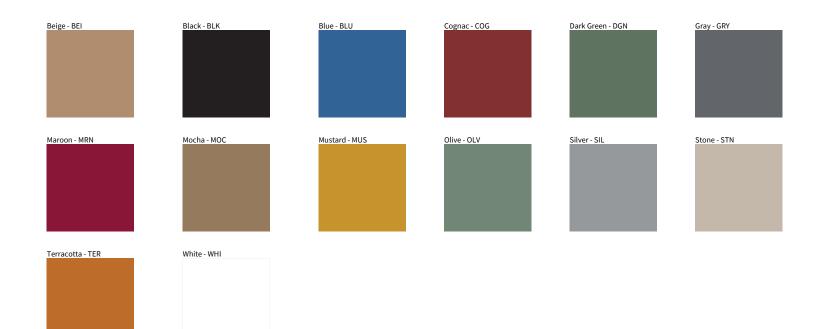

Digital: Not all screens are calibrated the same, and therefore, colors will appear differently between screens. Physical: When texture is involved, there will be variations in color, character and tone within a product series and between product families.