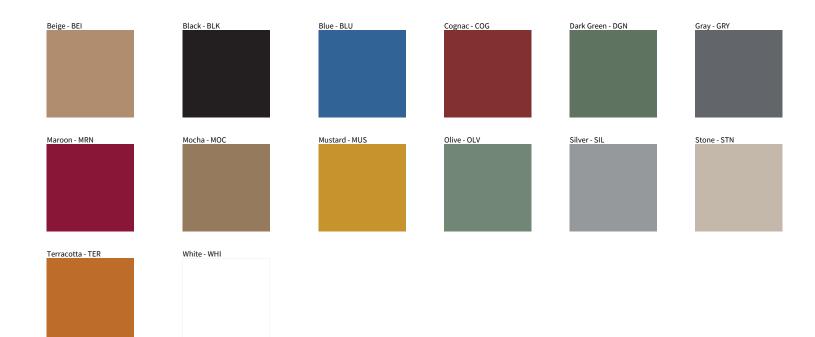

## E112052- MARIOLA SURFACE

| PROJECT  |  |  |  |
|----------|--|--|--|
| TYPE     |  |  |  |
| NOTES    |  |  |  |
| QUANTITY |  |  |  |
| DATE     |  |  |  |
|          |  |  |  |

Digital: Not all screens are calibrated the same, and therefore, colors will appear differently between screens. Physical: When texture is involved, there will be variations in color, character and tone within a product series and between product families.