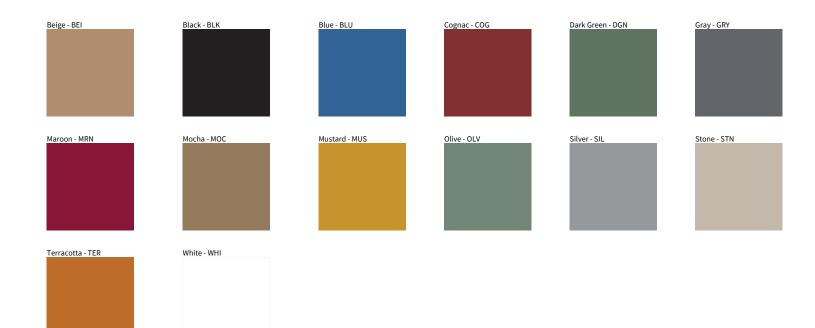

## E112054- POMA SURFACE

| PROJECT  |  |  |  |
|----------|--|--|--|
| TYPE     |  |  |  |
| NOTES    |  |  |  |
| QUANTITY |  |  |  |
| DATE     |  |  |  |

Digital: Not all screens are calibrated the same, and therefore, colors will appear differently between screens. Physical: When texture is involved, there will be variations in color, character and tone within a product series and between product families.