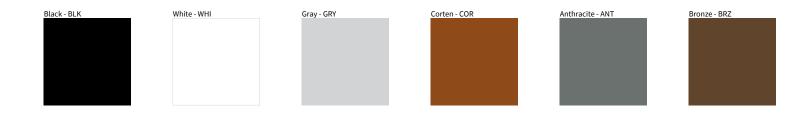

## E9B028- TRIS POST COLOR FINISH CHART

PROJECT

| PROJECT  |  |  |  |
|----------|--|--|--|
| TYPE     |  |  |  |
| NOTES    |  |  |  |
| QUANTITY |  |  |  |
| DATE     |  |  |  |

Digital: Not all screens are calibrated the same, and therefore, colors will appear differently between screens. Physical: When texture is involved, there will be variations in color, character and tone within a product series and between product families.