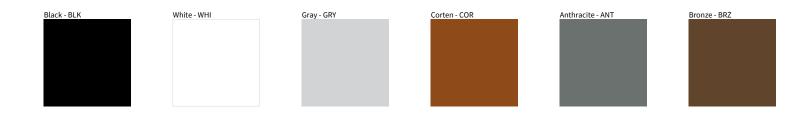

## **E9B167- MICRO MENHIR POST**

| PROJECT  |  |
|----------|--|
| ТҮРЕ     |  |
| NOTES    |  |
| QUANTITY |  |
| DATE     |  |

Digital: Not all screens are calibrated the same, and therefore, colors will appear differently between screens. Physical: When texture is involved, there will be variations in color, character and tone within a product series and between product families.