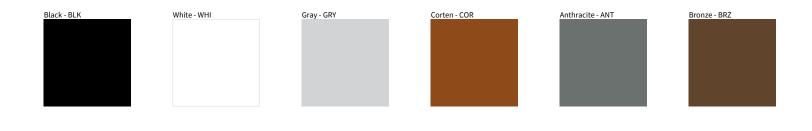

## **E9C007- MINI SPECIAL SURFACE**

| PROJECT  |  |  |  |
|----------|--|--|--|
| TYPE     |  |  |  |
| NOTES    |  |  |  |
| QUANTITY |  |  |  |
| DATE     |  |  |  |

Digital: Not all screens are calibrated the same, and therefore, colors will appear differently between screens. Physical: When texture is involved, there will be variations in color, character and tone within a product series and between product families.