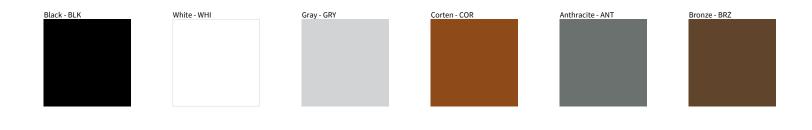

## E9C099- PIX SURFACE COLOR FINISH CHART

PROJECT

| PROJECT  |  |  |  |
|----------|--|--|--|
| TYPE     |  |  |  |
| NOTES    |  |  |  |
| QUANTITY |  |  |  |
| DATE     |  |  |  |

Digital: Not all screens are calibrated the same, and therefore, colors will appear differently between screens. Physical: When texture is involved, there will be variations in color, character and tone within a product series and between product families.