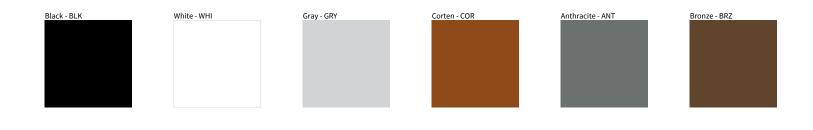

## **E9F232- TARGET SURFACE**

PRO IFCT

| PROJECT  |  |  |  |
|----------|--|--|--|
| TYPE     |  |  |  |
| NOTES    |  |  |  |
| QUANTITY |  |  |  |
| DATE     |  |  |  |

Digital: Not all screens are calibrated the same, and therefore, colors will appear differently between screens. Physical: When texture is involved, there will be variations in color, character and tone within a product series and between product families.