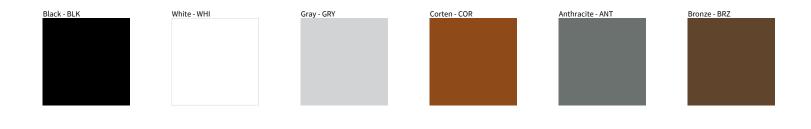

## **E9F304- TARGET SURFACE**

| PROJECT  |  |  |  |
|----------|--|--|--|
| TYPE     |  |  |  |
| NOTES    |  |  |  |
| QUANTITY |  |  |  |
| DATE     |  |  |  |

Digital: Not all screens are calibrated the same, and therefore, colors will appear differently between screens. Physical: When texture is involved, there will be variations in color, character and tone within a product series and between product families.