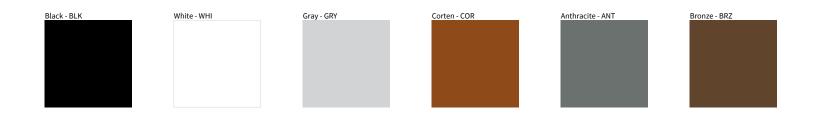

## E9F312- TARGET SURFACE COLOR FINISH CHART

PROJECT

| PROJECT  |  |  |  |
|----------|--|--|--|
| TYPE     |  |  |  |
| NOTES    |  |  |  |
| QUANTITY |  |  |  |
| DATE     |  |  |  |

Digital: Not all screens are calibrated the same, and therefore, colors will appear differently between screens. Physical: When texture is involved, there will be variations in color, character and tone within a product series and between product families.