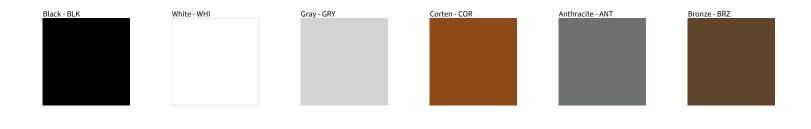

## **E9F320- TARGET SURFACE**

| PROJECT  |  |  |  |
|----------|--|--|--|
| TYPE     |  |  |  |
| NOTES    |  |  |  |
| QUANTITY |  |  |  |
| DATE     |  |  |  |

Digital: Not all screens are calibrated the same, and therefore, colors will appear differently between screens. Physical: When texture is involved, there will be variations in color, character and tone within a product series and between product families.