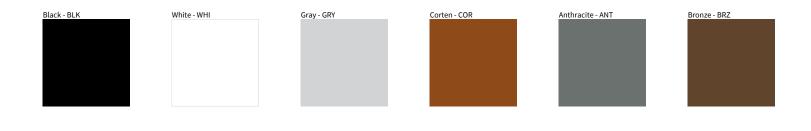

## **E9F340- NANO XXL SURFACE**

| PROJECT  |  |  |  |
|----------|--|--|--|
| TYPE     |  |  |  |
| NOTES    |  |  |  |
| QUANTITY |  |  |  |
| DATE     |  |  |  |

Digital: Not all screens are calibrated the same, and therefore, colors will appear differently between screens. Physical: When texture is involved, there will be variations in color, character and tone within a product series and between product families.