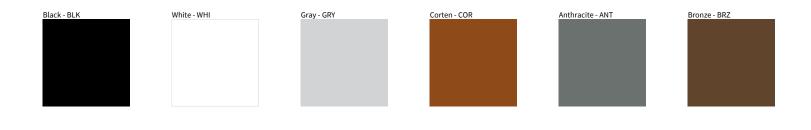

## **E9F386- SUN SURFACE**

| PROJECT  |  |  |  |
|----------|--|--|--|
| TYPE     |  |  |  |
| NOTES    |  |  |  |
| QUANTITY |  |  |  |
| DATE     |  |  |  |

Digital: Not all screens are calibrated the same, and therefore, colors will appear differently between screens. Physical: When texture is involved, there will be variations in color, character and tone within a product series and between product families.